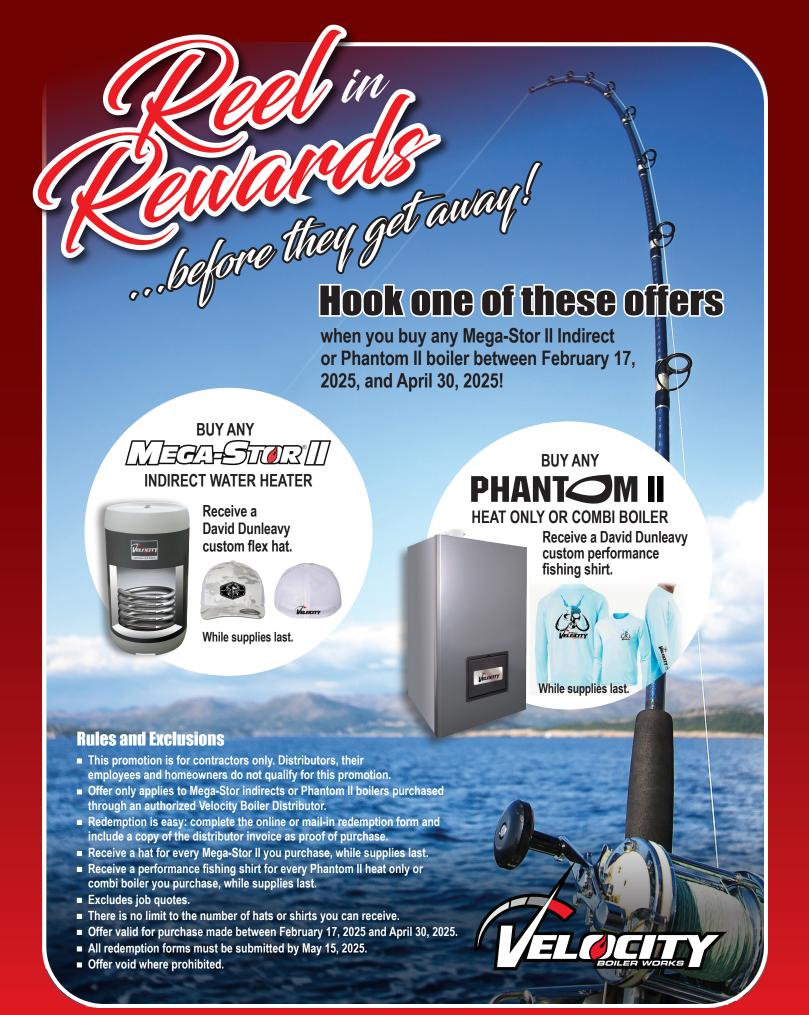

Please check off a hat or shirt for each qualifying unit purchased. When selecting a shirt please also indicate the size you would like to receive.

| INVOICE NUMBER | HAT | SHIRT | SHIRT SIZE |   |     |    |     |     |
|----------------|-----|-------|------------|---|-----|----|-----|-----|
|                |     |       | s _        | M | L _ | XL | 2XL | 3XL |
|                |     |       | \$         | M | L_  | XL | 2XL | 3XL |
|                |     |       | \$         | M | L_  | XL | 2XL | 3XL |
|                |     |       | \$         | M | L_  | XL | 2XL | 3XL |
|                |     |       | \$         | M | L_  | XL | 2XL | 3XL |
|                |     |       | s _        | M | L_  | XL | 2XL | 3XL |